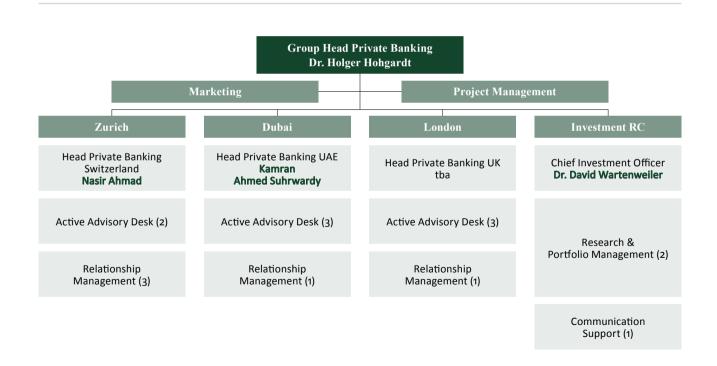

highly secure HBZtrade online platform
- HBZefx a flexible online tool to buy and sell foreign currencies
- Fast execution
- Real-time quotes
- Competitive pricing
- HBZ is currently endeavoring to add more markets to its online trading platform HBZtrade



## Investment service offering – portfolio risk management (available soon)

- Monitor client portfolios on a real-time basis, including
  - Restrictions
  - Rating changes
  - Corporate actions and cash flows (reinvestment)
- Manage portfolio risks through a variety of tools and strategies, including
  - Analysis and optimization of portfolios (concentration risks, correlation risks)
  - Target prices
  - Stop loss
  - Hedging (futures and options)





### Private Banking – A centralised Investment Research and local Advisory Desks



### Habib Bank – always at your service

#### Who does what?

#### Active Advisory Desk (AAD) - Professionals

■ Private Banking has Active Advisory Desks (AADs) in London, Zurich and Dubai. These AADs are in constant contact with clients, providing product recommendations and executing transactions. Their task is to negotiate deals with brokers and make sure that the clients' needs are fully satisfied.

### Investment Research Center (IRC) – Seasoned experts

■ The IRC team is in charge of all market- and productrelated research and works with external research providers to ensure that the very best advice available is deployed on behalf of our clients. The IRC is also responsible for portfolio management and all associated issues as well as for regular training of relationship managers