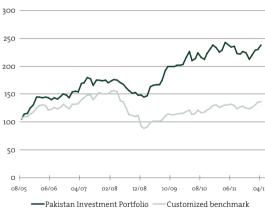

| 3.59%       |
|          |        | USY9485PAB86                    | Semi-Annual               | 250,000       | MY                        | 76               |             |

### Our investment service offering

### **Discretionary management (CH only)**

- Global Equity Mandate benchmark MSCI World
- Global Balanced Mandate benchmark MSCI World/Citigroup US government bond index
- Global Fixed Income Mandate US government bond index
- Pakistan Investment Portfolio (balanced) benchmark 50 % KSE100 Total Return/50 % USD 6M Libor
- Information on other mandates on request

### **Discretionary management (CH only)**

### **Performance Global Equity Mandate** (indexed at 100 as of April 2006)



### **Performance Pakistan Investment Portfolio** (indexed at 100 as of August 2005)





### Online equity and FX execution – HBZtrade

### **Online services (UAE only)**

- HBZ offers execution for US and UAE listed equities through its highly secure HBZtrade online platform
- HBZefx a flexible online tool to buy and sell foreign currencies
- Fast execution
- Real-time quotes
- Competitive pricing
- HBZ is currently endeavoring to add more markets to its online trading platform HBZtrade



## Investment service offering – portfolio risk management (available soon)

- Monitor client portfolios on a real-time basis, including
  - Restrictions
  - Rating changes
  - Corporate actions and cash flows (reinvestment)
- Manage portfolio risks through a variety of tools and strategies, including
  - Analysis and optimization of portfolios (concentration risks, correlation risks)