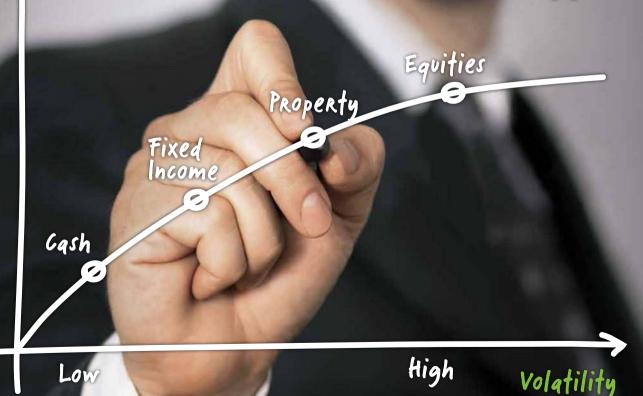

# Refurn Risk-Return Trade-Off

# HBZ Private Banking gives you solutions tailored to your risk profile

### **Objectives**

- Identify optimal investment solutions in line with your risk profile
- Pinpoint the best opportunities in a constantly changing environment
- Offer access to global financial markets
- Maximize return on your portfolio in accordance with relevant risk parameters
- Manage any special requirements