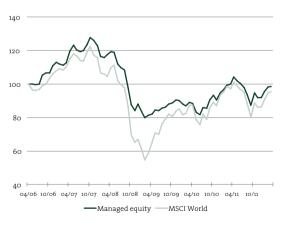

| 06.07.2021                | A-/A3         | Sovereign                 | 100.25           | 3.59%       |
|          |        | USY9485PAB86                    | Semi-Annual               | 250,000       | MY                        | 76               |             |

### Our investment service offering

### **Discretionary management (CH only)**

- Global Equity Mandate benchmark MSCI World
- Global Balanced Mandate benchmark MSCI World/Citigroup US government bond index
- Global Fixed Income Mandate US government bond index
- Pakistan Investment Portfolio (balanced) benchmark 50 % KSE100 Total Return/50 % USD 6M Libor
- Information on other mandates on request

### **Discretionary management (CH only)**

### **Performance Global Equity Mandate** (indexed at 100 as of April 2006)



### **Performance Pakistan Investment Portfolio** (indexed at 100 as of August 2005)





### Online equity and FX execution – HBZtrade

### **Online services (UAE only)**

- HBZ offers execution for US and UAE listed equities through its highly secure HBZtrade online platform
- HBZefx a flexible online tool to buy and sell foreign currencies
- Fast execution
- Real-time quotes
- Competitive pricing
- HBZ is currently endeavoring to add more markets to its online trading platform HBZtrade



## Investment service offering – portfolio risk management (available soon)

- Monitor client portfolios on a real-time basis, including
  - Restrictions
  - Rating changes
  - Corporate actions and cash flows (reinvestment)
- Manage portfolio risks through a variety of tools and strategies, includin